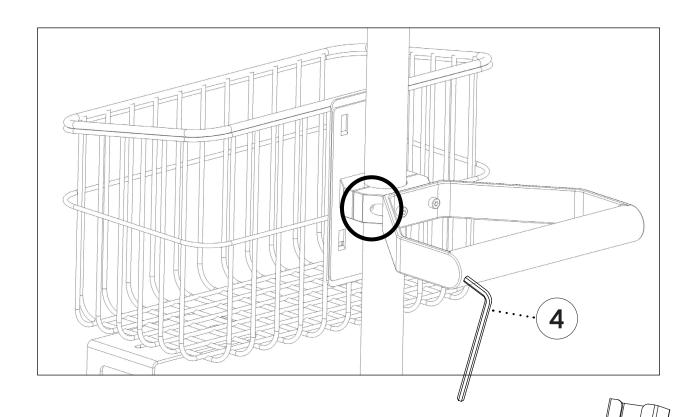

#### Step 5:

**A.** If you need to adjust the clamp, you can loosen the preinstalled bolts using the provided 4 mm Allen Key (4).