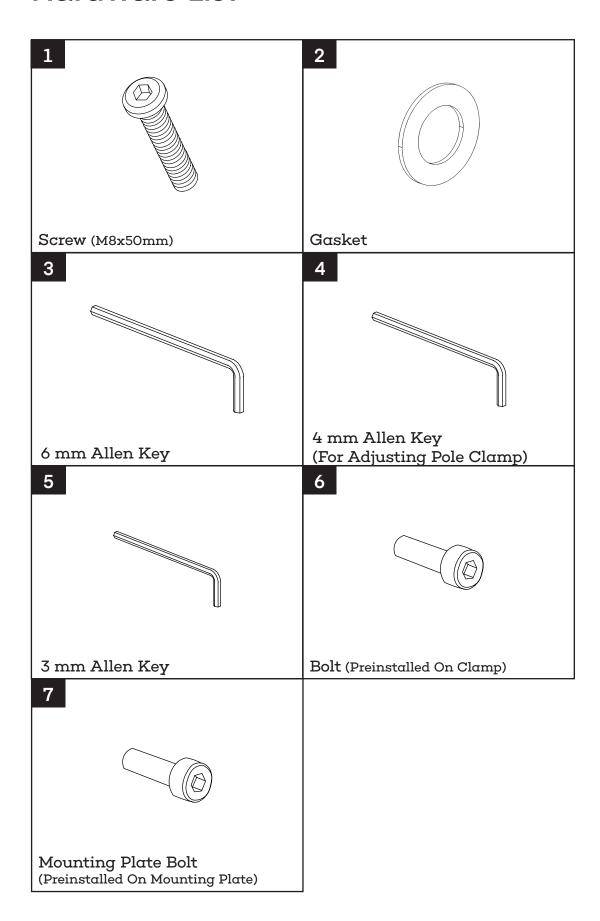

# **Hardware List**

#### Step 1:

- A. To assemble the cart, insert the Pole (B) into the central hole of the Base (A).
- B. Thread the included Gasket (2) over the Screw (1).
- C. Secure the Pole (B) and Base (A) together by inserting the Screw (1) and Gasket (2) from underneath the Base (A) into the Pole (B).
  - a. Secure them together using the 6 mm Allen Key (3).

#### Step 3:

- **A.** On the mounting bracket, you'll find a clamp; using the 3 mm Allen Key (5), loosen the two preinstalled Bolts (6) and remove them.
- B. Locate the Handle (D) and align it with the two holes from which you removed the Bolts (6).
  - **a.** Insert the Bolts (6) through the Handle (D) and into the clamp.
- C. Securely fasten the Bolts (6) using the 3 mm Allen Key (5).

#### Step 4:

- **A.** To install the Covidien PM10N Series Mounting Plate (E), start by using the 3 mm Allen Key (5) to remove the preinstalled Mounting Plate Bolt (7) from the mounting plate.
- B. Insert the Covidien PM10N Series Mounting Plate (E) into the top of the Pole (B).
- **C.** Reinstall the Mounting Plate Bolt (7) into the mounting plate and the Pole (B), then tighten it securely using the 3 mm Allen Key (5).

#### Step 5:

**A.** If you need to adjust the clamp, you can loosen the preinstalled bolts using the provided 4 mm Allen Key (4).