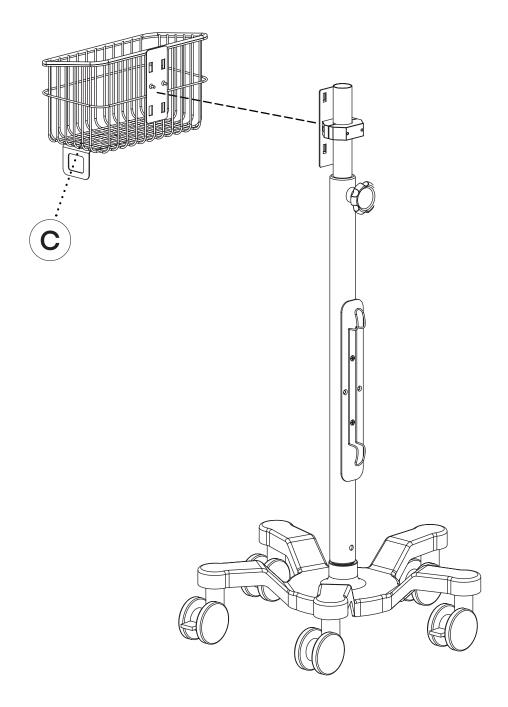

#### Step 2:

- **A.** Locate the Basket (C) and align it with the preinstalled mounting bracket on the Pole (B).
- **B.** To attach it securely, lift the Basket (C) above the bracket and then slide it down until it locks into place.