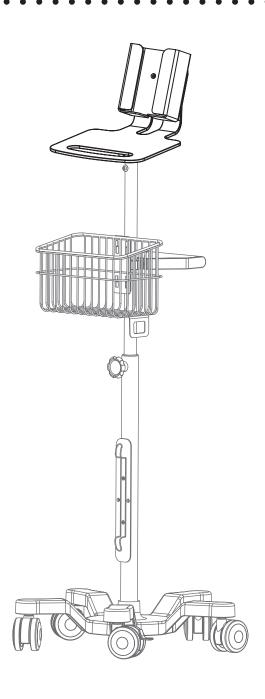

# COVIDIEN PM10N SERIES MOUNTING PLATES

#### Step 6:

- **A.** To enact the telescoping feature of the cart, twist the adjustment knob counterclockwise, and move the pole up or down.
- **B.** To lock the position, turn the knob clockwise to secure in place.
- **C.** Your Universal Mobile Cart with Covidien PM10N Series Mounting Plate is now ready to be used.