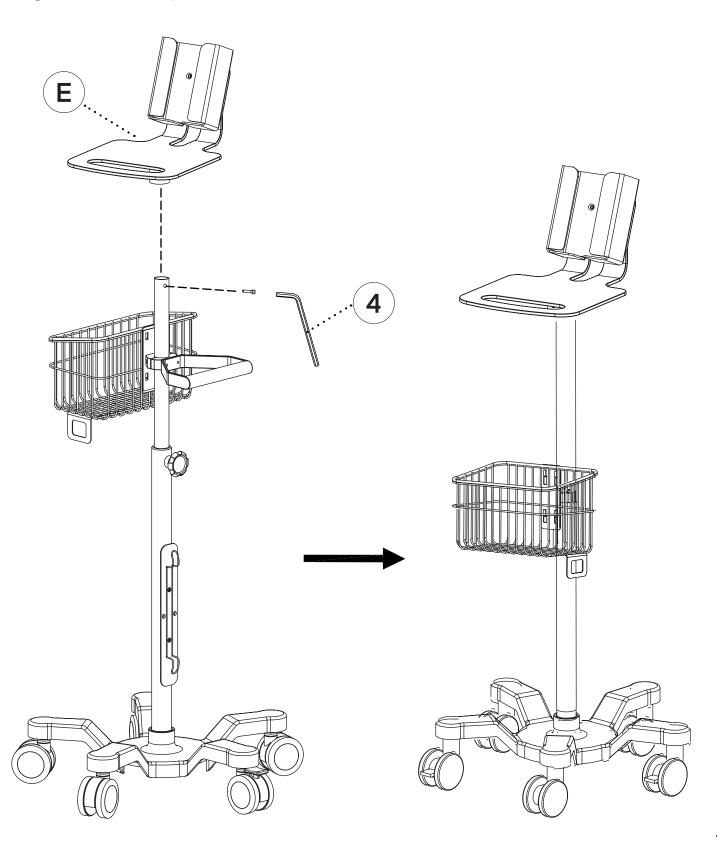

#### Step 4:

- **A.** To install the Covidien PM10N Series Mounting Plate (E), start by using the 3 mm Allen Key (5) to remove the preinstalled Mounting Plate Bolt (7) from the mounting plate.
- B. Insert the Covidien PM10N Series Mounting Plate (E) into the top of the Pole (B).
- **C.** Reinstall the Mounting Plate Bolt (7) into the mounting plate and the Pole (B), then tighten it securely using the 3 mm Allen Key (5).