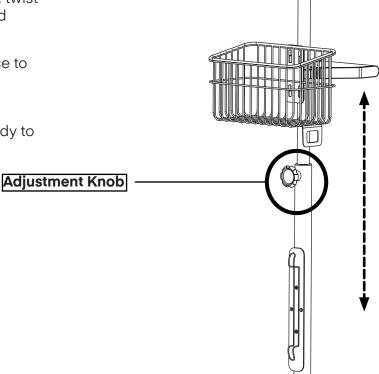

#### Step 6:

- **A.** To enact the telescoping feature of the cart, twist the adjustment knob counterclockwise, and move the pole up or down.
- **B.** To lock the position, turn the knob clockwise to secure in place.
- **C.** Your Universal Mobile Cart with Covidien PM10N Series Mounting Plate is now ready to be used.