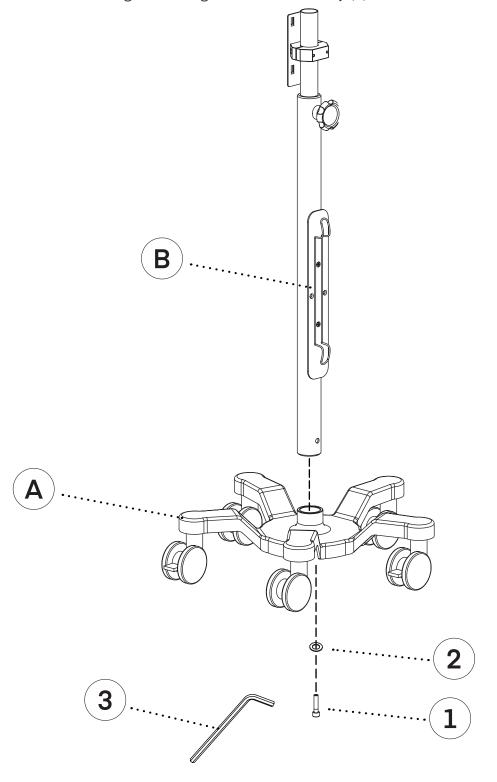

#### Step 1:

- A. To assemble the cart, insert the Pole (B) into the central hole of the Base (A).
- B. Thread the included Gasket (2) over the Screw (1).
- C. Secure the Pole (B) and Base (A) together by inserting the Screw (1) and Gasket (2) from underneath the Base (A) into the Pole (B).
  - a. Secure them together using the 6 mm Allen Key (3).