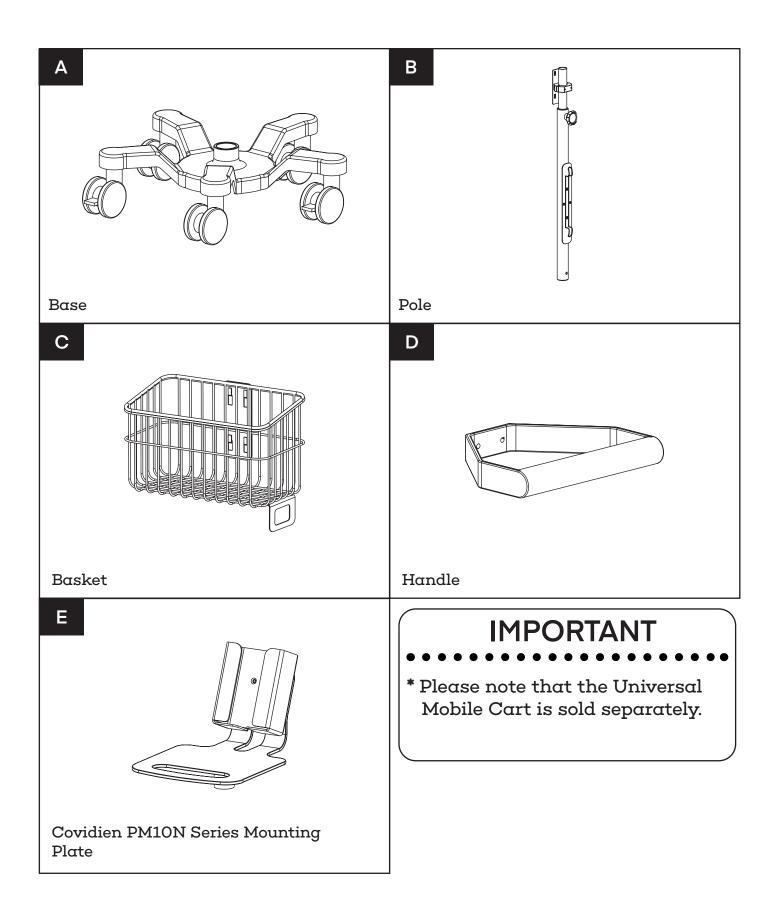

## **Parts List**

#### Step 2:

- **A.** Locate the Basket (C) and align it with the preinstalled mounting bracket on the Pole (B).
- **B.** To attach it securely, lift the Basket (C) above the bracket and then slide it down until it locks into place.

#### Step 3:

- **A.** On the mounting bracket, you'll find a clamp; using the 3 mm Allen Key (5), loosen the two preinstalled Bolts (6) and remove them.
- B. Locate the Handle (D) and align it with the two holes from which you removed the Bolts (6).
  - **a.** Insert the Bolts (6) through the Handle (D) and into the clamp.
- C. Securely fasten the Bolts (6) using the 3 mm Allen Key (5).

#### Step 4:

- **A.** To install the Covidien PM10N Series Mounting Plate (E), start by using the 3 mm Allen Key (5) to remove the preinstalled Mounting Plate Bolt (7) from the mounting plate.
- B. Insert the Covidien PM10N Series Mounting Plate (E) into the top of the Pole (B).
- **C.** Reinstall the Mounting Plate Bolt (7) into the mounting plate and the Pole (B), then tighten it securely using the 3 mm Allen Key (5).