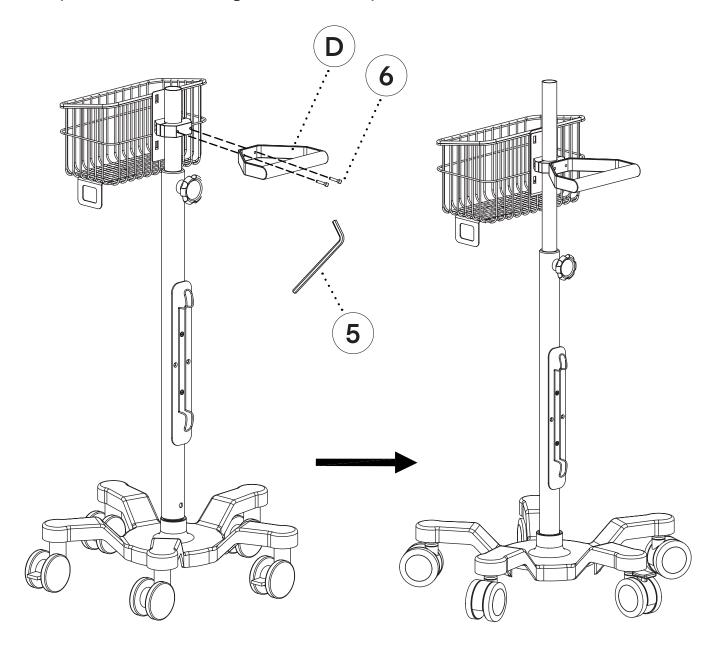

#### Step 3:

- **A.** On the mounting bracket, you'll find a clamp; using the 3 mm Allen Key (5), loosen the two preinstalled Bolts (6) and remove them.
- B. Locate the Handle (D) and align it with the two holes from which you removed the Bolts (6).
  - **a.** Insert the Bolts (6) through the Handle (D) and into the clamp.
- C. Securely fasten the Bolts (6) using the 3 mm Allen Key (5).