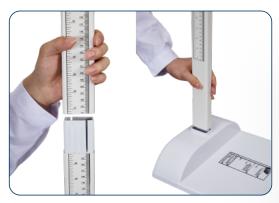

## **ADIME907-01**

Obtain precise measurements of an individual's height with the Aluminum Portable Height Measuring Rod. It's a versatile, reliable, and transportable tool designed to accurately measure the heights of adults and children. It is comprised of high-quality aluminum, ensuring it's lightweight and durable for transportation. Its portable design makes it perfect for various settings, whether you're a healthcare professional needing a convenient tool for patient assessments, a parent monitoring their child's growth at home, or a fitness enthusiast tracking progress. The rod features clear, easy-to-read markings, allowing for quick and accurate height measurements up to significant heights. Its adjustable design ensures flexibility, accommodating individuals of varying heights effortlessly. The inclusion of a convenient carrying bag adds to its portability, making it convenient to disassemble, stow, and go. Whether traveling between clinics, conducting home visits, or simply needing to store it away in a closet, the carrying bag is an ideal accessory. With its combination of durability, precision, and portability, the Aluminum Portable Height Measuring Rod is an essential tool for anyone needing reliable height measurements, offering convenience and accuracy whenever and wherever it's needed.

## **FEATURES**

**Accurate:** The height-measuring sliding baffle provides a precise measurement of a person's height for medical assessments, tracking children's growth, and determining eligibility for certain activities or requirements.