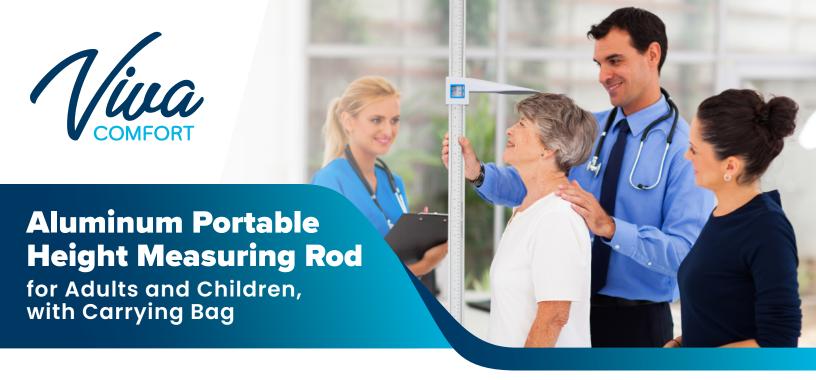

## **ADIME907-01**

Obtain precise measurements of an individual's height with the Aluminum Portable Height Measuring Rod. It's a versatile, reliable, and transportable tool designed to accurately measure the heights of adults and children. It is comprised of high-quality aluminum, ensuring it's lightweight and durable for transportation. Its portable design makes it perfect for various settings, whether you're a healthcare professional needing a convenient tool for patient assessments, a parent monitoring their child's growth at home, or a fitness enthusiast tracking progress. The rod features clear, easy-to-read markings, allowing for quick and accurate height measurements up to significant heights. Its adjustable design ensures flexibility, accommodating individuals of varying heights effortlessly. The inclusion of a convenient carrying bag adds to its portability, making it convenient to disassemble, stow, and go. Whether traveling between clinics, conducting home visits, or simply needing to store it away in a closet, the carrying bag is an ideal accessory. With its combination of durability, precision, and portability, the Aluminum Portable Height Measuring Rod is an essential tool for anyone needing reliable height measurements, offering convenience and accuracy whenever and wherever it's needed.

## **FEATURES**

**Accurate:** The height-measuring sliding baffle provides a precise measurement of a person's height for medical assessments, tracking children's growth, and determining eligibility for certain activities or requirements.