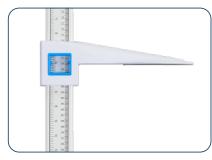

## **SPECIFICATIONS**

| SKU                    | ALP4250-4                      |
|------------------------|--------------------------------|
| Material               | ABS Plastic and Aluminum Alloy |
| Weight                 | 5.73 lb.                       |
| Dimensions             | 82.68" x 12.6" x 16.54"        |
| Units of Length        | Centimeters and Inches         |
| Height Measuring Range | 28.74" – 82.68"                |