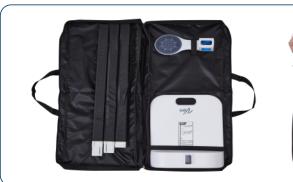

## **ADIME907-01**

Obtain precise measurements of an individual's height with the Aluminum Portable Height Measuring Rod. It's a versatile, reliable, and transportable tool designed to accurately measure the heights of adults and children. It is comprised of high-quality aluminum, ensuring it's lightweight and durable for transportation. Its portable design makes it perfect for various settings, whether you're a healthcare professional needing a convenient tool for patient assessments, a parent monitoring their child's growth at home, or a fitness enthusiast tracking progress. The rod features clear, easy-to-read markings, allowing for quick and accurate height measurements up to significant heights. Its adjustable design ensures flexibility, accommodating individuals of varying heights effortlessly. The inclusion of a convenient carrying bag adds to its portability, making it convenient to disassemble, stow, and go. Whether traveling between clinics, conducting home visits, or simply needing to store it away in a closet, the carrying bag is an ideal accessory. With its combination of durability, precision, and portability, the Aluminum Portable Height Measuring Rod is an essential tool for anyone needing reliable height measurements, offering convenience and accuracy whenever and wherever it's needed.

Versatility: The height rod can measure adults and children, making it useful for many individuals.

**Convenience:** The included carrying bag ensures that the measuring rod can be stored safely and transported without hassle, further enhancing its usability and convenience.