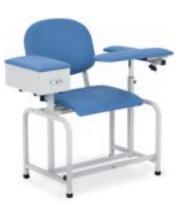

### **COMPATIBILITY**

Our drawer is specifically designed to fit both our Padded and Bariatric Padded Blood Drawing Chair's.

Padded Blood Drawing Chair

Bariatric Blood Drawing Chair

Padded Blood Drawing Chair