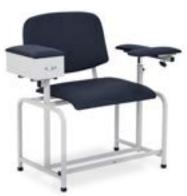

### **COMPATIBILITY**

Our drawer is specifically designed to fit both our Padded and Bariatric Padded Blood Drawing Chair's.

Padded Blood Drawing Chair

Bariatric Blood Drawing Chair

Padded Blood Drawing Chair

Bariatric Blood Drawing Chair