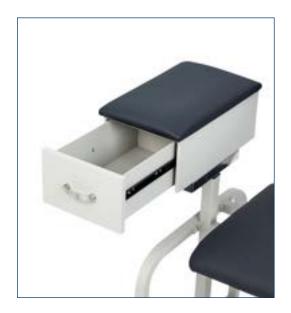

ADI997-01-D-BLU ADI997-01-D-BLK

Enhance the functionality and convenience of your blood drawing chairs with our Drawer for Padded Blood Drawing Chair. This attachment is meticulously designed to seamlessly integrate with our Padded and with Bariatric Padded Blood Drawing Chairs, ensuring a perfect fit and optimal use of space. The drawer features a top cushion with 1-inch padding, providing additional comfort for patients and healthcare providers during blood drawing procedures.

Available in two sophisticated colors—Black and Midnight Express—this drawer is perfect for organizing and storing essential blood drawing supplies, keeping them within easy reach. The drawer's sleek design enhances the chair's aesthetic appeal and maximizes efficiency in clinical settings. The internal drawer dimensions of 4.3" in height and 6.4" in width provide ample space for various medical supplies. Upgrade your blood drawing chairs with this essential drawer attachment, designed to improve the workflow and comfort in your medical facility.

### **FEATURES**

Integration: It is designed to seamlessly integrate with our Padded and Bariatric Padded Blood Drawing Chairs.

**Comfort:** The drawer features a top cushion with 1-inch padding, providing a relaxing surface for patients and healthcare providers during blood drawing procedures.

Colors: Available in two sophisticated colors—Black and Midnight Express—this drawer will match your blood drawing chairs perfectly.

Appeal: The drawer's sleek design enhances the chair's aesthetic appeal and maximizes efficiency in clinical settings.

Capacity: The internal drawer dimensions of 4.3" in height and 6.4" in width provide ample space for various medical supplies.