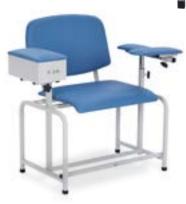

er                 | ADI997-01-D-SERIES           |
|------------------------|------------------------------|
| Net Weight             | 9.26 lbs.                    |
| Overall Dimensions     | 6.04" H x 7.87" W x 13.81" D |
| Cushion Height         | 1"                           |
| Max Drawer Opening     | 11.8"                        |
| Internal Drawer Height | 4.3"                         |
| Internal Drawer Width  | 6.4"                         |
| Color Options          | Black / Midnight Express     |

# **UPHOLSTERY COLOR OPTIONS**





Black

k Midnight Express

### **COMPATIBILITY**

Our drawer is specifically designed to fit both our Padded and Bariatric Padded Blood Drawing Chair's.



Padded Blood Drawing Chair



Bariatric Blood Drawing Chair



Padded Blood Drawing Chair



Bariatric Blood Drawing Chair



## **KIT SKUS**

| Kit SKUs          | Kit Name                                                    | Color |
|-------------------|-------------------------------------------------------------|-------|
| ADI997-01D-BLK    | Padded Blood Drawing Chair<br>with Drawer – Black           |       |
| ADI997-01D-BLU    | Padded Blood Drawing Chair<br>with Drawer – Blue            |       |
| ADI997-01D-BLK-HD | Bariatric Padded Blood Drawing<br>Chair with Drawer – Black |       |
| ADI997-01D-BLU-HD | Bariatric Padded Blood Drawing<br>Chair with Drawer – Blue  |       |