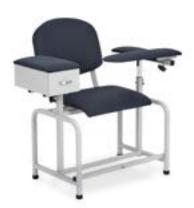

### **COMPATIBILITY**

Our drawer is specifically designed to fit both our Padded and Bariatric Padded Blood Drawing Chair's.

Padded Blood Drawing Chair

Bariatric Blood Drawing Chair

Padded Blood Drawing Chair

Bariatric Blood Drawing Chair