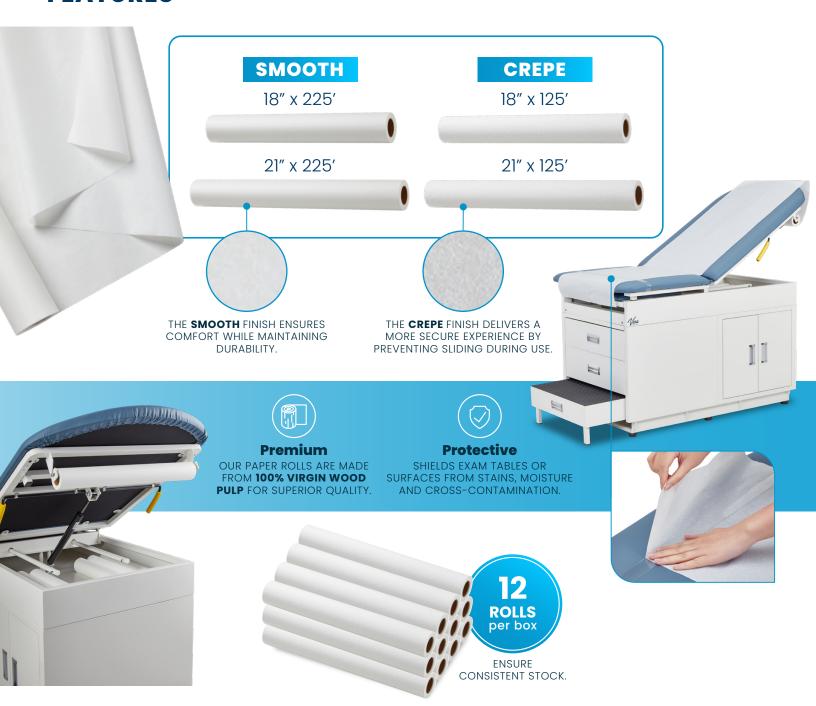

## **FEATURES**

**Premium:** Our paper rolls are made from 100% virgin wood pulp for superior quality.

Generous Size: Each roll provides ample coverage for your tables.

**Versatile:** They are ideal for medical clinics, physical therapy practices, professional waxing studios, and other environments that would necessitate exam paper.

**Texture:** The smooth finish paper roll ensures comfort while maintaining durability, while the crepe finish paper roll delivers a more secure patient experience by preventing sliding during use.

Protective: It shields exam tables and surfaces from stains, spills, moisture and minimizes the chances of cross-contamination.

**Convenient:** The exam rolls are packaged 12 per box to ensure consistent stock.

**Compact:** Each lightweight roll can easily slide over a paper roll dispenser.

Reliable: The tear-resistant material ensures dependable performance during use and helps maintain sanitation.

## **SPECIFICATIONS**

|                     | SMOOTH<br><b>Exam Table Paper Roll</b> |                | CREPE<br>Exam Table Paper Roll |                |
|---------------------|----------------------------------------|----------------|--------------------------------|----------------|
| SKU                 | ADIME916-S-18                          | ADIME916-S-21  | ADIME916-C-18                  | ADIME916-C-21  |
| Texture             | Smooth                                 | Smooth         | Crepe                          | Crepe          |
| Dimensions Per Roll | 18" W x 225' L                         | 21" W x 225' L | 18" W x 125' L                 | 21" W x 125' L |
| Diameter Per Roll   | 2.6"                                   | 2.6"           | 2.5"                           | 2.5"           |
| Weight Per Roll     | 1.49 lbs.                              | 1.72 lbs.      | 0.97 lbs.                      | 1.13 lbs.      |
| Material            | 100% Virgin Wood Pulp                  |                | 100% Virgin Wood Pulp          |                |
| Quantity            | 12 Rolls Per Case                      |                | 12 Rolls Per Case              |                |