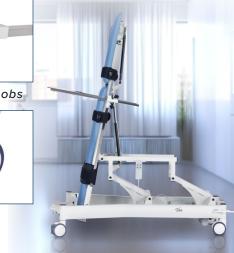

03

Inclinometer

Footrest

Removable Cushion

Chest, Waist and Leg Security Straps

Activity Tray

Adjustment Knobs

5" Lockable Caster Wheels