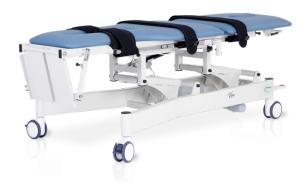

#### ADI903-05

The **Tilting Power Hi-Lo Rehab Therapy Table** is thoughtfully engineered to empower healthcare professionals in delivering precise, effective therapy to help diagnose conditions such as syncope, dysautonomia and physical and internal rehabilitation. This table is an essential tool for safeguarding patient health by facilitating treatments for conditions affecting the neurological and nervous system, heart, bladder, intestines, sweat glands, pupils, and blood vessels. Its electric Hi-Lo and tilt operation, controlled via a convenient handheld remote, offers seamless height adjustment from 22.4"-41" and tilt angles ranging from  $-2^{\circ}$  to +85°. To guarantee we deliver optimal comfort to each patient, our thoughtfully crafted table boasts 2 inches of high-density foam, combined with an adjustable headrest section that adjusts from 0° to 75° supported by a reliable gas strut. Located at the end of the table is an outfitted footrest that can be easily adjusted, too, up to 20°. Each table includes an activity tray and removable chest, waist, and leg safety straps.

The therapy table supports up to 485 lbs. with the guide of two durable TiMOTION motors engineered to accommodate a broad spectrum of patient weights, providing reliability for diverse needs. Our Tilting Power Hi-Lo Rehab Therapy Table redefines reliability and excellence, making it an indispensable asset for every clinical setting to invest in.

### **FEATURES**

Versatile: The table offers a height adjustment range of 22.4"-41" and tilt angles from -2° to +85°, ensuring it can adapt to various therapeutic applications.

.

Precise: An integrated inclinometer allows for accurate positioning, ensuring the table can be adjusted precisely to meet patient and doctor's needs.