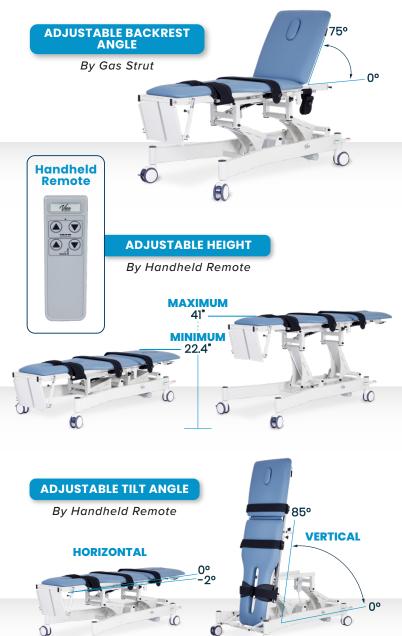

#### ADI903-05

The **Tilting Power Hi-Lo Rehab Therapy Table** is thoughtfully engineered to empower healthcare professionals in delivering precise, effective therapy to help diagnose conditions such as syncope, dysautonomia and physical and internal rehabilitation. This table is an essential tool for safeguarding patient health by facilitating treatments for conditions affecting the neurological and nervous system, heart, bladder, intestines, sweat glands, pupils, and blood vessels. Its electric Hi-Lo and tilt operation, controlled via a convenient handheld remote, offers seamless height adjustment from 22.4"-41" and tilt angles ranging from  $-2^{\circ}$  to +85°. To guarantee we deliver optimal comfort to each patient, our thoughtfully crafted table boasts 2 inches of high-density foam, combined with an adjustable headrest section that adjusts from 0° to 75° supported by a reliable gas strut. Located at the end of the table is an outfitted footrest that can be easily adjusted, too, up to 20°. Each table includes an activity tray and removable chest, waist, and leg safety straps.

### **FEATURES**

Versatile: The table offers a height adjustment range of 22.4"-41" and tilt angles from -2° to +85°, ensuring it can adapt to various therapeutic applications.

.

Precise: An integrated inclinometer allows for accurate positioning, ensuring the table can be adjusted precisely to meet patient and doctor's needs.

**Comfortable:** The table features 2 inches of high-density foam and an adjustable headrest that tilts from 0° to 75°, providing superior comfort for patients during extended use.

Functional: A removable activity tray is included, making it ideal for therapy exercises, fine motor skill development, and coordination or cognitive tasks.

## **SPECIFICATIONS**

| Materials                 | Steel Frame, Sponge, Leather, ABS Caster                                                                           |
|---------------------------|--------------------------------------------------------------------------------------------------------------------|
| Overall Dimensions        | 76.4" L x 25.2" W x 22.4-41"                                                                                       |
| Weight Capacity           | 485 lbs.                                                                                                           |
| Net Weight                | 243 lbs.                                                                                                           |
| Mattress Dimensions       | 76" L x 25" W                                                                                                      |
| Head Section Dimensions   | 26" L x 25" W                                                                                                      |
| Leg Section Dimensions    | 48" L x 25" W                                                                                                      |
| Motors                    | 2 TiMOTION Motors                                                                                                  |
| Height Range              | 22.4"- 41" (By Handheld Remote)                                                                                    |
| Tilt Angle                | -2° to +85° (By Handheld Remote)                                                                                   |
| Adjustable Backrest Angle | 0 to 75° (By Gas Strut)                                                                                            |
| Footrest Tilt             | 0° to 20°                                                                                                          |
| Footrest Size             | 13" W x 8" D                                                                                                       |
| Wheels                    | 5" Lockable Castors                                                                                                |
| Upholstery                | Antimicrobial PVC Vinyl (Stain, Mildew,<br>Oil, and Wear Resistant)                                                |
| Color                     | Midnight Express                                                                                                   |
| Padding Thickness         | 2"                                                                                                                 |
| Foam Density              | 36kg/m <sup>3</sup> (79 lbs/m <sup>3</sup> )                                                                       |
| Certification             | CE, FDA, ISO 13485:2016                                                                                            |
| Length of Cord            | 13'                                                                                                                |
| Watts                     | 380 VA                                                                                                             |
| Voltage                   | 100-240V                                                                                                           |
| Decibels                  | Less than 65 dB                                                                                                    |
| Included                  | Inclinometer, Removable Face Hole Pad,<br>Activity Tray, Chest, Waist, and Leg<br>Security Straps, Handheld Remote |
| Activity Tray             | 29" L x 12 " W                                                                                                     |
| Waist Strap Dimensions    | 39" L x 4" W                                                                                                       |
| Waist Strap Weight        | 0.65 lbs.                                                                                                          |
| Chest Strap Dimensions    | 39" L x 4" W                                                                                                       |
| Chest Strap Weight        | 0.65 lbs.                                                                                                          |
| Foot Strap Dimensions     | 44" L x 4" W (The Widest Part: 8")                                                                                 |
| Foot Strap Weight         | 0.88 lbs.                                                                                                          |