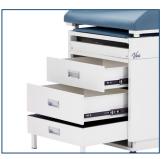

Dual-Sided Access: Storage from both sides of the table allows flexibility in placement and accessibility.

**Soft Closing:** Both the drawers and cabinet feature soft-closing mechanisms to minimize noise and enhance safety.

## **FEATURES**

**Dual-Sided Access** 

Two Drawers

Pull-out Leg Rest