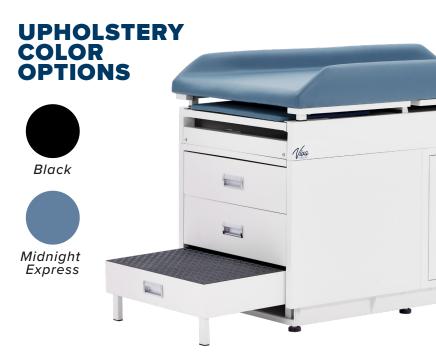

## **SPECIFICATIONS**

|                                         | Pediatric Grande Steel Exam Table                          |
|-----------------------------------------|------------------------------------------------------------|
| Overall Size                            | 50.98" L x 27.17" W x 35.72" H                             |
| Base Weight                             | 168.65 lb.                                                 |
| Base Dimensions                         | 45.4" L x 26.77" W x 29.13" H                              |
| Cabinet Dimensions                      | 22.44" L x 17.32" H x 22.83" D                             |
| Upper Drawer Dimensions                 | Internal Dimensions: 4.7" H x 15.7" D - Overall Width: 22" |
| Lower Drawer Dimensions                 | Internal Dimensions: 5.5" H x 15.7" D - Overall Width: 22" |
| Material                                | Steel                                                      |
| Finish                                  | Powder Coating                                             |
| Length with Leg Rest Extended           | 14.1"                                                      |
| Weight Capacity                         | 500 lb.                                                    |
| Compatible Paper Roll Size              | Length: 21.8" Height: 2.28"                                |
| Step Stool Dimensions                   | 13" L x 22" W x 8.3" H                                     |
| Ground To Top of Step Stool             | 8.3"                                                       |
| Certification                           | California CARB II Compliant                               |
| Mattress Weight                         | 27.60 lb.                                                  |
| Mattress                                | 2-inch padded foam antimicrobial PU leather upholstery     |
| Mattress Dimensions                     | 50.98" L x 27.17" W x 4.72" H                              |
| Full Length with Pullout Shelf Mattress | 67.3" L                                                    |
| Mattress Color Options                  | Black, and Midnight Express                                |
| Total Weight                            | 196.25 lb.                                                 |