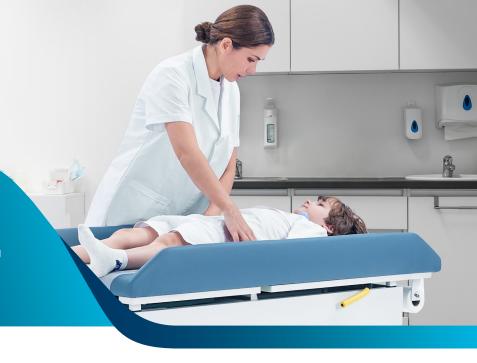

## PEDIATRIC GRANDE STEEL EXAM TABLE

<u>ADI996-09-BASE</u> <u>ADI996-09-PM-BLK</u> ADI996-09-PM-BLU <u>ADI996-09-PMB-BLK</u> ADI996-09-PMB-BLU

Pediatric Grande Steel Exam Table, Midnight Express

When outfitting your pediatric exam room, ensuring safety and comfort for your smallest patients is paramount. The Pediatric Grande Steel Exam Table, designed with child-friendly features, offers the ideal solution for pediatric healthcare settings. Its robust steel body will continuously provide long-lasting durability and is effortless to clean between patients. The dual-sided cabinet ensures easy access to storage from either side of the table, while two Euro-style drawers with stainless steel slides offer ample space for essential items. An outfitted pull-out step stool with a safety tread provides secure access for young patients. At the same time, the cushioned, contoured mattress conforms to the children's bodies for ultimate comfort and safety. The antimicrobial material reduces the risk of cross-contamination, ensuring a safe environment for every patient.

## **FEATURES**

Contoured: The curved edges and premium mattress design conform to the child's natural shape, ensuring a safe and gentle examination experience.

Safety: The soft, curved edges help prevent children from rolling off the table during the examination.

Antimicrobial Protection: The antimicrobial mattress helps maintain a hygienic space, reducing the risk of cross-contamination.