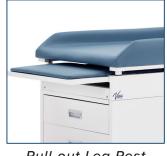

Additionally, this table offers a pull-out leg rest for accommodating different patient sizes. The built-in paper dispenser, compatible with 21.8" paper rolls, also makes changing liners between patients seamless. With its thoughtful, baby-centric design and high functionality, the Pediatric Grande Series Steel Exam Table gives healthcare professionals the peace of mind they need while caring for their young patients.

## **FEATURES**

**Dual-Sided Access** 

Two Drawers

Pull-out Leg Rest