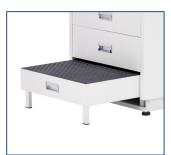

Step Stool: A pull-out step stool with safety tread allows young patients to access the table easily, and it pushes back smoothly when not in use.

Integrated: A built-in dispenser with storage for extra rolls ensures fast liner changes.