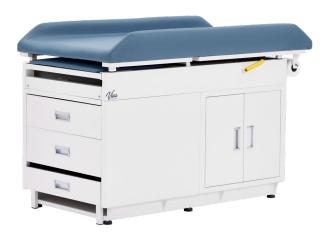

## PEDIATRIC GRANDE STEEL EXAM TABLE

<u>ADI996-09-BASE</u> <u>ADI996-09-PM-BLK</u> ADI996-09-PM-BLU <u>ADI996-09-PMB-BLK</u> ADI996-09-PMB-BLU

Pediatric Grande Steel Exam Table, Midnight Express

When outfitting your pediatric exam room, ensuring safety and comfort for your smallest patients is paramount. The Pediatric Grande Steel Exam Table, designed with child-friendly features, offers the ideal solution for pediatric healthcare settings. Its robust steel body will continuously provide long-lasting durability and is effortless to clean between patients. The dual-sided cabinet ensures easy access to storage from either side of the table, while two Euro-style drawers with stainless steel slides offer ample space for essential items. An outfitted pull-out step stool with a safety tread provides secure access for young patients. At the same time, the cushioned, contoured mattress conforms to the children's bodies for ultimate comfort and safety. The antimicrobial material reduces the risk of cross-contamination, ensuring a safe environment for every patient.

Dual-Sided Access: Storage from both sides of the table allows flexibility in placement and accessibility.

**Soft Closing:** Both the drawers and cabinet feature soft-closing mechanisms to minimize noise and enhance safety.

## **FEATURES**

**Dual-Sided Access** 

Two Drawers

Pull-out Leg Rest