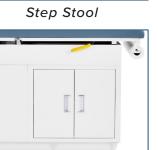

Step Stool: A pull-out step stool with safety tread allows young patients to access the table easily, and it pushes back smoothly when not in use.

Integrated: A built-in dispenser with storage for extra rolls ensures fast liner changes.