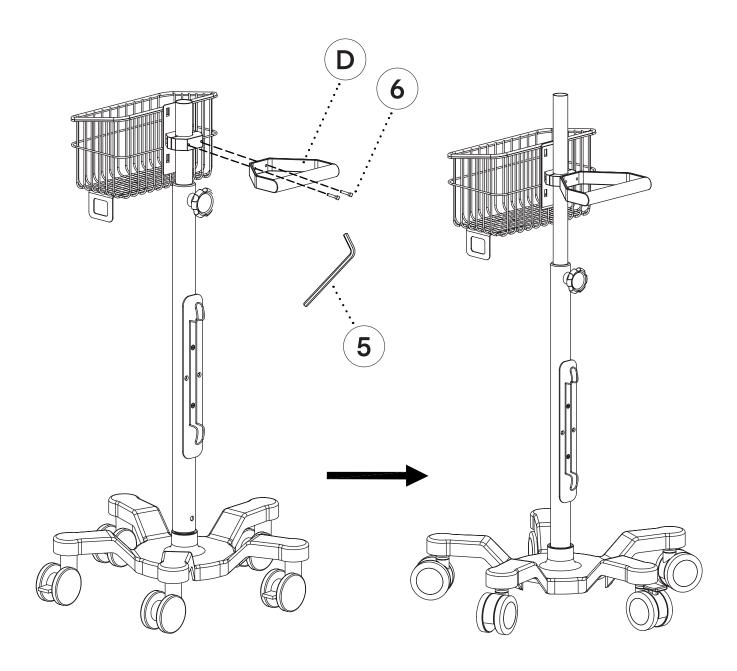

#### Step 3:

- **A.** On the mounting bracket, you'll find a clamp; using the 3 mm Allen Key (5), loosen the two preinstalled Bolts (6) and remove them.
- B. Locate the Handle (D) and align it with the two holes from which you removed the Bolts (6).
  - a. Insert the Bolts (6) through the Handle (D) and into the clamp.
- C. Securely fasten the Bolts (6) using the 3 mm Allen Key (5).