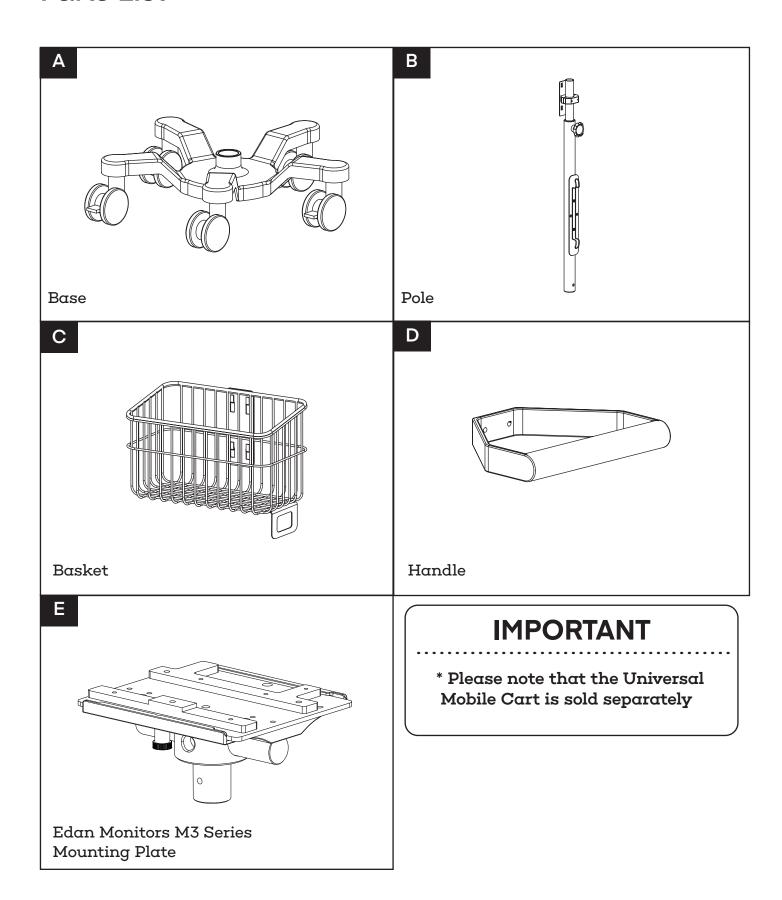

# EDAN MONITORS M3 SERIES MOUNTING PLATE



#### **USER GUIDE**

ADIME912-MP-06



# Thank you for your purchase.

Viva Comfort maintains a strong practice of ongoing development of products and commercial research.

We recognize that starting and maintaining a medical practice is expensive. We'll help make the process cost-effective and elegant. Additionally, our team of specialists will ensure everything you need works as efficiently as possible, so you can effectively treat your clients.

# **Table of Contents**

- 2 Parts List
- 3 Hardware List
- 4 Assembly Instructions
- **9** Warranty
- 10 Notes

# **Parts List**



# **Hardware List**



# **Assembly Instructions**

#### Step 1:

- A. To assemble the cart, insert the Pole (B) into the central hole of the Base (A).
- B. Thread the included Gasket (2) over the Screw (1).
- C. Secure the Pole (B) and Base (A) together by inserting the Screw (1) and Gasket (2) from underneath the Base (A) into the Pole (B).
  - a. Secure them together using the 6 mm Allen Key (3).



#### Step 2:

- A. Locate the Basket (C) and align it with the preinstalled mounting bracket on the Pole (B).
- B. To attach it securely, lift the Basket (C) above the bracket and then slide it down until it locks into place.



#### Step 3:

- **A.** On the mounting bracket, you'll find a clamp; using the 3 mm Allen Key (5), loosen the two preinstalled Bolts (6) and remove them.
- B. Loca