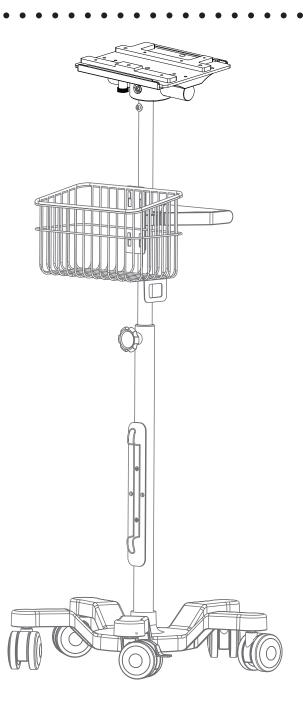

# **Parts List**

#### Step 1:

- A. To assemble the cart, insert the Pole (B) into the central hole of the Base (A).
- B. Thread the included Gasket (2) over the Screw (1).
- C. Secure the Pole (B) and Base (A) together by inserting the Screw (1) and Gasket (2) from underneath the Base (A) into the Pole (B).
  - a. Secure them together using the 6 mm Allen Key (3).

#### Step 2:

- A. Locate the Basket (C) and align it with the preinstalled mounting bracket on the Pole (B).
- B. To attach it securely, lift the Basket (C) above the bracket and then slide it down until it locks into place.

#### Step 3:

- **A.** On the mounting bracket, you'll find a clamp; using the 3 mm Allen Key (5), loosen the two preinstalled Bolts (6) and remove them.
- B. Locate the Handle (D) and align it with the two holes from which you removed the Bolts (6).
  - a. Insert the Bolts (6) through the Handle (D) and into the clamp.
- C. Securely fasten the Bolts (6) using the 3 mm Allen Key (5).

#### Step 4:

- **A.** To install the Edan Monitors M3 Series Mounting Plate (E), start by using the 3 mm Allen Key (5) to remove the preinstalled Mounting Plate Bolt (7) from the mounting plate.
- B. Insert the Edan Monitors M3 Series Mounting Plate (E) into the top of the Pole (B).
- **C.** Reinstall the Mounting Plate Bolt (7) into the mounting plate and the Pole (B), then tighten it securely using the 3 mm Allen Key (5).

#### Step 6:

- **A.** To enact the telescoping feature of the cart, twist the adjustment knob counterclockwise, and move the pole up or down.
- **B.** To lock the position, turn the knob clockwise to secure in place.
- **C.** Your Universal Mobile Cart with Edan Monitors M3 Series Mounting Plate is now ready to be used.