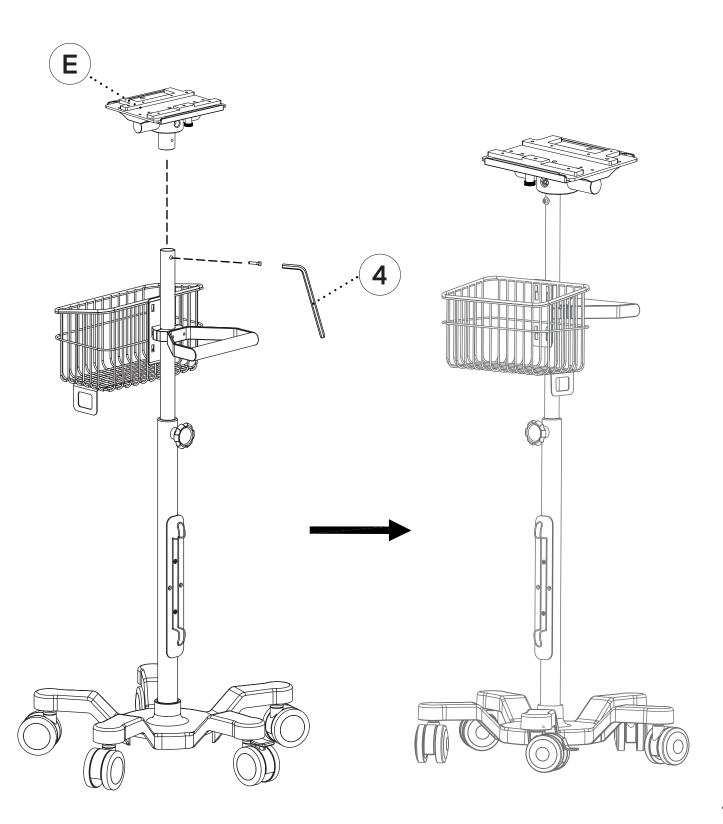

#### Step 4:

- **A.** To install the Edan Monitors M3 Series Mounting Plate (E), start by using the 3 mm Allen Key (5) to remove the preinstalled Mounting Plate Bolt (7) from the mounting plate.
- B. Insert the Edan Monitors M3 Series Mounting Plate (E) into the top of the Pole (B).
- **C.** Reinstall the Mounting Plate Bolt (7) into the mounting plate and the Pole (B), then tighten it securely using the 3 mm Allen Key (5).