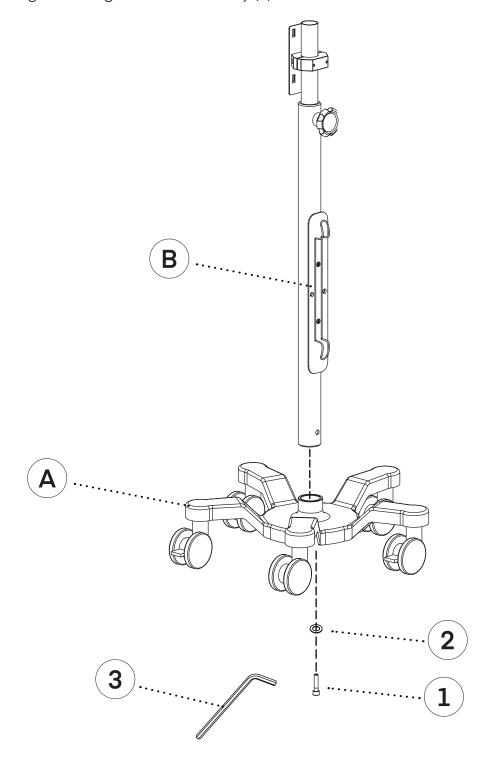

#### Step 1:

- A. To assemble the cart, insert the Pole (B) into the central hole of the Base (A).
- B. Thread the included Gasket (2) over the Screw (1).
- C. Secure the Pole (B) and Base (A) together by inserting the Screw (1) and Gasket (2) from underneath the Base (A) into the Pole (B).
  - a. Secure them together using the 6 mm Allen Key (3).