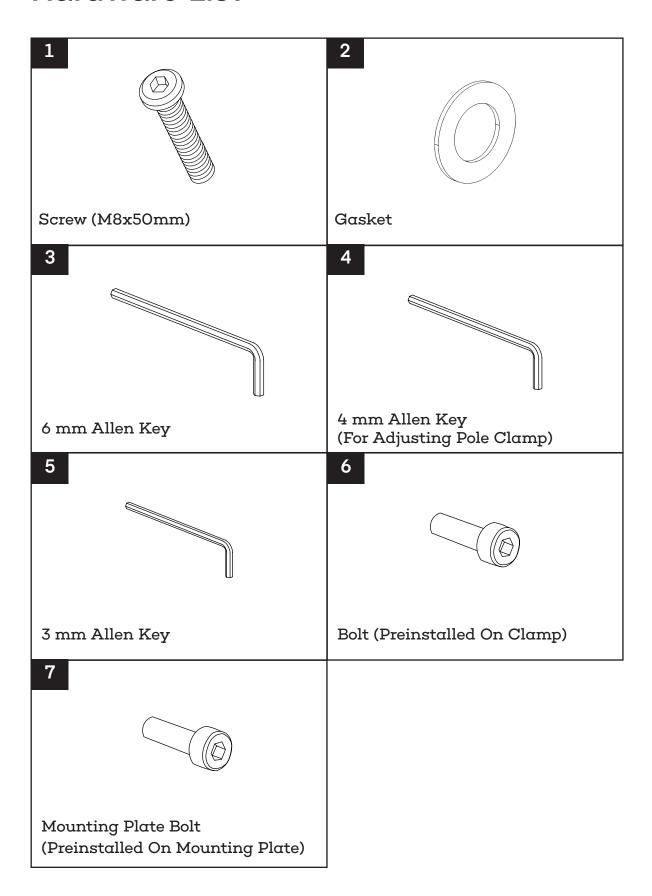

# **Hardware List**

#### Step 1:

- A. To assemble the cart, insert the Pole (B) into the central hole of the Base (A).
- B. Thread the included Gasket (2) over the Screw (1).
- C. Secure the Pole (B) and Base (A) together by inserting the Screw (1) and Gasket (2) from underneath the Base (A) into the Pole (B).
  - a. Secure them together using the 6 mm Allen Key (3).

#### Step 3:

- **A.** On the mounting bracket, you'll find a clamp; using the 3 mm Allen Key (5), loosen the two preinstalled Bolts (6) and remove them.
- B. Locate the Handle (D) and align it with the two holes from which you removed the Bolts (6).
  - a. Insert the Bolts (6) through the Handle (D) and into the clamp.
- C. Securely fasten the Bolts (6) using the 3 mm Allen Key (5).

#### Step 4:

- **A.** To install the Edan Monitors M3 Series Mounting Plate (E), start by using the 3 mm Allen Key (5) to remove the preinstalled Mounting Plate Bolt (7) from the mounting plate.
- B. Insert the Edan Monitors M3 Series Mounting Plate (E) into the top of the Pole (B).
- **C.** Reinstall the Mounting Plate Bolt (7) into the mounting plate and the Pole (B), then tighten it securely using the 3 mm Allen Key (5).

#### Step 5:

**A.** If you need to adjust the clamp, you can loosen the preinstalled bolts using the provided 4 mm Allen Key (4).