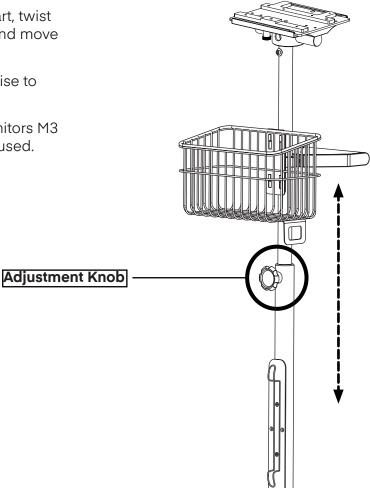

#### Step 5:

**A.** If you need to adjust the clamp, you can loosen the preinstalled bolts using the provided 4 mm Allen Key (4).

#### Step 6:

- **A.** To enact the telescoping feature of the cart, twist the adjustment knob counterclockwise, and move the pole up or down.
- **B.** To lock the position, turn the knob clockwise to secure in place.
- **C.** Your Universal Mobile Cart with Edan Monitors M3 Series Mounting Plate is now ready to be used.