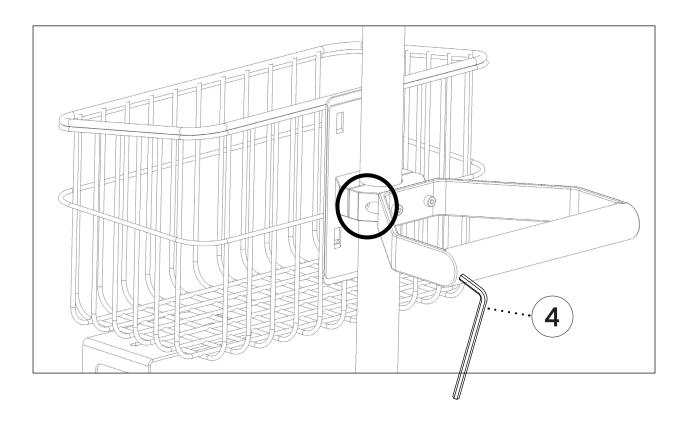

#### Step 5:

**A.** If you need to adjust the clamp, you can loosen the preinstalled bolts using the provided 4 mm Allen Key (4).