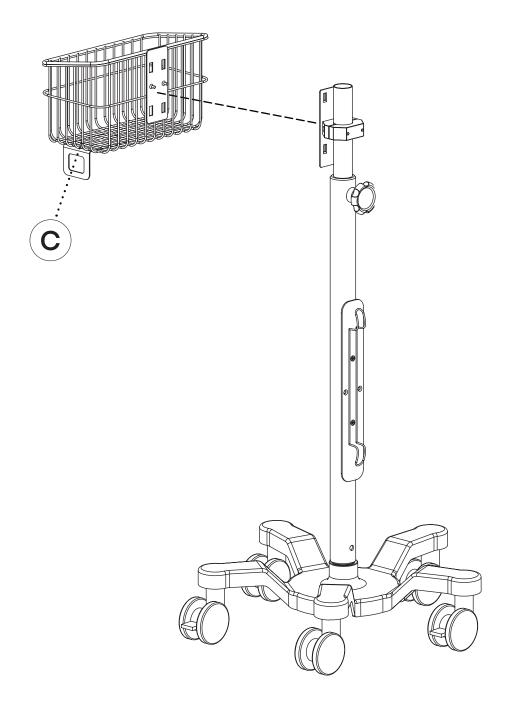

#### Step 2:

- A. Locate the Basket (C) and align it with the preinstalled mounting bracket on the Pole (B).
- B. To attach it securely, lift the Basket (C) above the bracket and then slide it down until it locks into place.