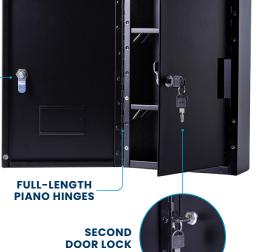

# MEDIUM/LARGE DOUBLE DOOR Locking Drug Cabinet

ADIME999-02-BLK ADIME999-02-WHI ADIME999-03-BLK ADIME999-03-WHI

Medium Double-Door Locking Drug Cabinet - White ADIME999-02-WHI Upgrade the security and organization of your medical supplies with the **Double Door Locking Drug Cabinet**. We've crafted this cabinet from heavy-duty steel with a sleek, durable finish. It delivers dependable performance in professional environments such as hospitals, doctor's offices, schools, laboratories, and any medical facilities while providing peace of mind. Dual locking doors with full-length piano hinges and two secure locks ensure dependable protection against misuse and theft. Each lock is equipped with a unique coded key, both of which are required to open the cabinet, and the keys cannot be removed while the lock is in the open position. The interior includes two adjustable and removable steel shelves, offering customizable storage to keep narcotics neatly organized and easily accessible. Additionally, the left door includes a built-in section designed to securely hold logs, enabling precise tracking of dispensed medications for accurate audits and enhanced accountability.

### **FEATURES**

Security: Its dual-locking doors with full-length piano hinges and two coded locks protect against unauthorized access.

Customization: Two adjustable and removable steel shelves allow adaptable organization of prescription bottles and medical supplies.