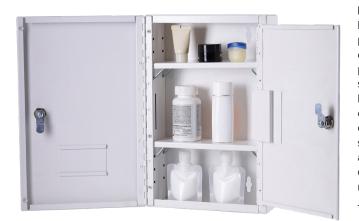

# MEDIUM/LARGE DOUBLE DOOR Locking Drug Cabinet

ADIME999-02-BLK ADIME999-02-WHI ADIME999-03-BLK ADIME999-03-WHI

Medium Double-Door Locking Drug Cabinet - White ADIME999-02-WHI Upgrade the security and organization of your medical supplies with the **Double Door Locking Drug Cabinet**. We've crafted this cabinet from heavy-duty steel with a sleek, durable finish. It delivers dependable performance in professional environments such as hospitals, doctor's offices, schools, laboratories, and any medical facilities while providing peace of mind. Dual locking doors with full-length piano hinges and two secure locks ensure dependable protection against misuse and theft. Each lock is equipped with a unique coded key, both of which are required to open the cabinet, and the keys cannot be removed while the lock is in the open position. The interior includes two adjustable and removable steel shelves, offering customizable storage to keep narcotics neatly organized and easily accessible. Additionally, the left door includes a built-in section designed to securely hold logs, enabling precise tracking of dispensed medications for accurate audits and enhanced accountability.

6

1/iva

The cabinet comes fully assembled, with pre-drilled mounting holes and all necessary hardware for seamless installation, ensuring quick set-up upon arrival. It offers sufficient storage capacity without sacrificing too much space. Available in classic black or white finishes, this cabinet blends functionality with modern design, providing a secure and professional medication storage and management solution.

### **FEATURES**

Security: Its dual-locking doors with full-length piano hinges and two coded locks protect against unauthorized access.

Customization: Two adjustable and removable steel shelves allow adaptable organization of prescription bottles and medical supplies.

### Customization

TWO ADJUSTABLE AND REMOVABLE **STEEL SHELVES** ALLOW ADAPTABLE ORGANIZATION OF PRESCRIPTION BOTTLES AND MEDICAL SUPPLIES.

STEEL SHELVES

THE KEYS CAN

ONLY BE REMOVED

WHEN THE LOCK IS

ENGAGED.