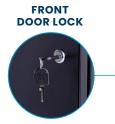

# MEDIUM/LARGE DOUBLE DOOR Locking Drug Cabinet

ADIME999-02-BLK ADIME999-02-WHI ADIME999-03-BLK ADIME999-03-WHI

Medium Double-Door Locking Drug Cabinet - White ADIME999-02-WHI Upgrade the security and organization of your medical supplies with the **Double Door Locking Drug Cabinet**. We've crafted this cabinet from heavy-duty steel with a sleek, durable finish. It delivers dependable performance in professional environments such as hospitals, doctor's offices, schools, laboratories, and any medical facilities while providing peace of mind. Dual locking doors with full-length piano hinges and two secure locks ensure dependable protection against misuse and theft. Each lock is equipped with a unique coded key, both of which are required to open the cabinet, and the keys cannot be removed while the lock is in the open position. The interior includes two adjustable and removable steel shelves, offering customizable storage to keep narcotics neatly organized and easily accessible. Additionally, the left door includes a built-in section designed to securely hold logs, enabling precise tracking of dispensed medications for accurate audits and enhanced accountability.