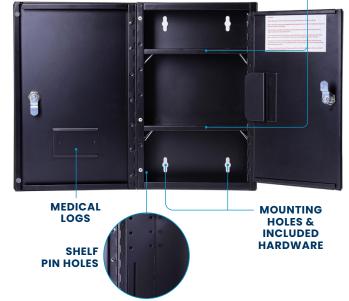

# MEDIUM/LARGE DOUBLE DOOR Locking Drug Cabinet

ADIME999-02-BLK ADIME999-02-WHI ADIME999-03-BLK ADIME999-03-WHI

Medium Double-Door Locking Drug Cabinet - White ADIME999-02-WHI Upgrade the security and organization of your medical supplies with the **Double Door Locking Drug Cabinet**. We've crafted this cabinet from heavy-duty steel with a sleek, durable finish. It delivers dependable performance in professional environments such as hospitals, doctor's offices, schools, laboratories, and any medical facilities while providing peace of mind. Dual locking doors with full-length piano hinges and two secure locks ensure dependable protection against misuse and theft. Each lock is equipped with a unique coded key, both of which are required to open the cabinet, and the keys cannot be removed while the lock is in the open position. The interior includes two adjustable and removable steel shelves, offering customizable storage to keep narcotics neatly organized and easily accessible. Additionally, the left door includes a built-in section designed to securely hold logs, enabling precise tracking of dispensed medications for accurate audits and enhanced accountability.

Accountability: A built-in left door section securely holds logs, ensuring precise medication tracking for audits.

Durability: Its heavy-duty, powder-coated steel construction ensures long-lasting performance in professional environments.

Convenience: The predrilled mounting holes and included hardware ensure a quick and seamless installation.

Capacity: The cabinet offers ample storage space while maintaining a compact footprint.

Style: Our cabinet is available in sleek black or white finishes that complement any professional setting.